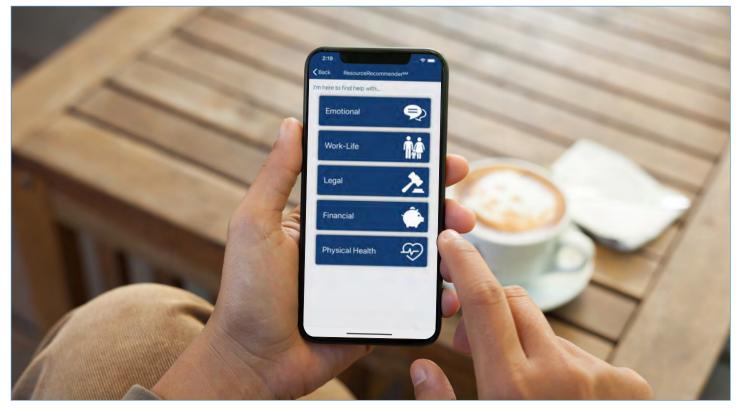

#### You can access GuidanceResources<sup>®</sup> Online from your smartphone.

- Mobile access to expert info on thousands of topics, including wellness, relationships, work, education, legal, financial, lifestyle and more
- Search for child care, elder care, attorneys and financial planners

## Check it out! Download the app.

- Search GuidanceResources (one word)
- Install GuidanceNow<sup>™</sup>
- Tap Login and enter your:
  - username: LFGsupport
  - $_{\circ}$  password: LFGsupport1